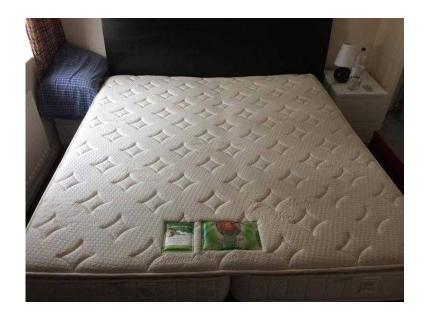

## Merino wool Breathable Super King size mattress (original price 600) (150 GBP)

West Midlands, Warwickshire Location https://www.freeadsz.co.uk/x-541921-z

2 single mattresses joined together by a thinner top mattress to create a super king size mattress. It is kept very clean as it was only use with a mattress cover. It is made with natural merino wool from New Zealand. It is not a sweetdreams brand mattress, despite what is says on the label. You could use the mattress as a super king size or 2 single mattresses.