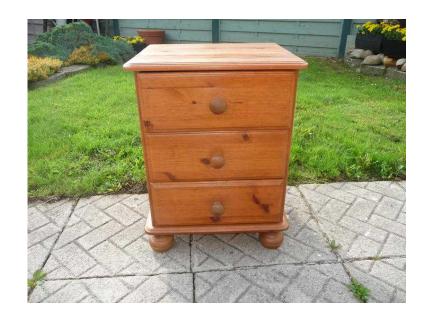

## **SOLID PINE THREE DRAWER BEDSIDE CABINET (25 GBP)**

Location South West, Avon https://www.freeadsz.co.uk/x-541952-z

size 23in high/ 17in wide/ 15in deep/ in full working order nice and clean no smokers or pets in good cond collection only sorry will not