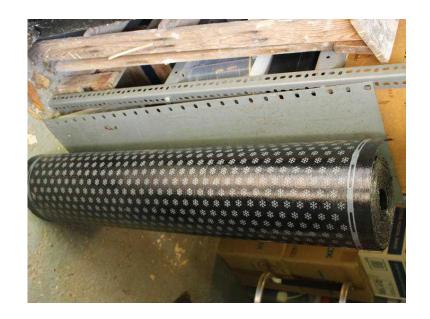

## Roofing Superstore SBS Fast Torch Plus 2mm Glass Underlay (Roofing felt)

South West, Avon Location https://www.freeadsz.co.uk/x-542005-z

Roofing Superstore SBS Fast Torch Plus 2mm Glass Underlay. It came in a 16m x 1m roll and I took about 3 metres off it for a patching job using a hand-held blow torch, so there should be around 13 metres left, give or take. Google the title for further info. Would normally cost £57 + delivery from Roofing.