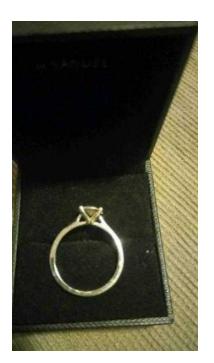

## 9ct gold diamond ring (250 GBP)

Location North, Lancashire https://www.freeadsz.co.uk/x-542052-z

Never worn size m. 9ct gold diamond ring can send free next day delivery via royal mail to be signed for if intrested please text me on 07955038048 079550380...(click to reveal full phone)