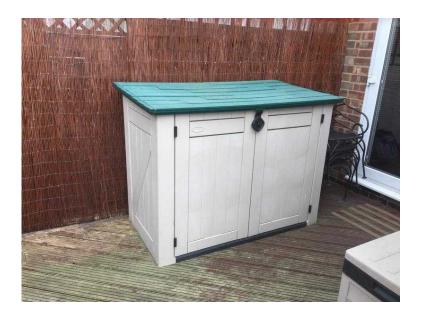

## Plastic 5ft x 3ft shed (70 GBP)

East Midlands, Northamptonshire https://www.freeadsz.co.uk/x-542061-z

collection wellingborough excellent condition, just have no use for it as now have shed. contents not