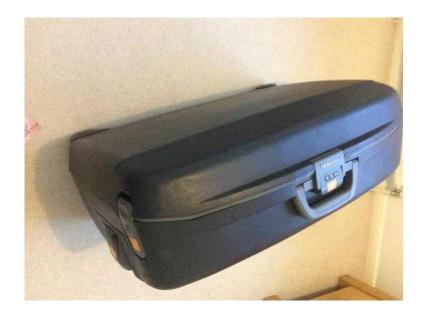

## **Eminent hard suitcase with 4 wheels (15 GBP)**

Location **South East**, https://www.freeadsz.co.uk/x-542076-z

South East, East Sussex

Eminent dark blue hard suitcase with 4 wheels. Pockets and straps function correctly. Combination lock with additional 2 side locks with key for additional security. Excellent condition less normal travel scuffs. 75cm x 55cm x 24cm. From a smoke free.