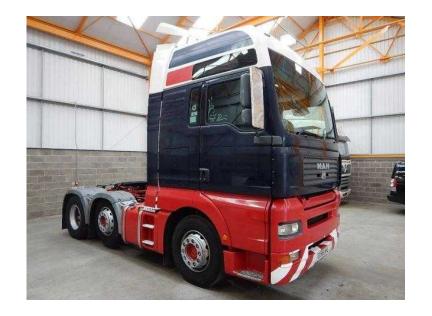

## **MAN TGA 2006 (6,250 GBP)**

Location **East Midlands, Leicestershire** https://www.freeadsz.co.uk/x-542086-z

\* MAN TGA XXL Twinsleeper Cab C/w 4 Point Air Suspension., \* MAN 440 Bhp Turbo Air To Air Charge Cooled Euro 4 Engine., \* ZF 12 Speed Semi Automatic Astronic Gearbox., \* MAN Single Reduction Drive Axle., \* Ecas Drive Axle Air Suspension C/w In Cab Controls., \* Air Suspended Midlift Axle., \* Disc Brake System C/w ABS/EBS Control., \* Switchable ASR/Traction Control., \* Jost Sliding Fifth Wheel C/w Run Up Ramps., \* Aluminium Chassis Catwalk., \* Aluminium Fuel Tank C/w Integrated Steps., \* ISO Trailer ABS/EBS Susie Connector., \* PVCU Vertical Engine Air Intake., \* Full Air Deflector Kit C/w Cab Side Extensions., \* Isringhausen Heated/Air Suspended Driver Seat C/w Adjustable Lumbar Support., \* Electric Driver And Passenger Windows., \* Electric Adjustable/Heated Mirrors., \* Electric Sunroof., \* Electric Sun Blinds., \* Air Conditioning (Not Tested)., \* Eberspacher Programmable Night Heater., \* RDS CD/Radio Player., \* Cruise Control., \* Adjustable Headlight Level Control., \* 12v And 24v Auxiliary Power Sockets., \* Overhead And Underbunk Storage Compartments., \* Plated Weight: 44,000 Kgs., \* Design Weight: 50,000 Kgs., \* Tested Until End: Expired., \* Mileage As Shown: 1,096,629.