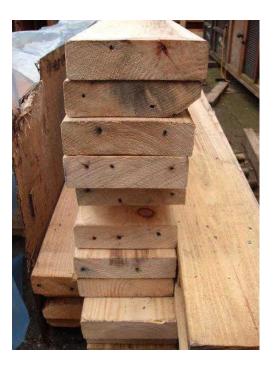

## Timber...(Douglas Fir) .....Two Sizes available ...... (4 GBP)

Location https://www.freeadsz.co.uk/x-542092-z

East Midlands, Leicestershire

24 lengths of reclaimed Kiln Dried and part planed Douglas Fir timber for sale. ...... 2 Different Widths ......

12 lengths at 3650mm x 140mm x 40mm (Approx 12ft x 5.5 inch x 1.5 inch) £4 each

12 lengths at 3650mm x 90mm x 40mm (Approx 12ft x 3.5 inch x 1.5 inch) £3 each Buy singly or buy the lot for £70

I will NOT hold for anyone...first come first served.

Amounts can change at anytime ...please inbox me for updates

This is expacking case reclaimed timber, and as such has some imperfections on some of the corner edges along the length (rounded and some bark still in situ) therefore viewing is recommended.

All fixings (nails and screws) have been removed.

Ideal for Car Port or Shed Roof Joists, Decking Boards, Raised Beds for the garden, Distressed Furniture making or any other timber building projects.

Priced at £4 and £3 per length respectively .. OR..all 24 for £70 (a saving of £14)