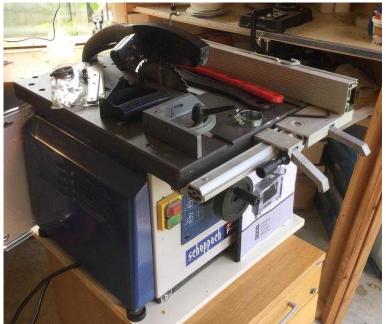

## Scheppach Precisa 2.0 Table Saw - Spare Blade and Dust Collector (215 GBP)

South West, Avon Location

https://www.freeadsz.co.uk/x-542149-z

Scheppach Precisa 2.0 Table Saw - Spare Blade and Dust Collector

Excellent saw for the small workshop or site work where precision is important.

Blade dia 200mm

Blade inclination 45 / 90 degrees

Mac Cutting height 45 deg 45 mm and 90 deg 60 mm

Rotary speed 4750

Table size 535 x 400 mm

Dimensions 660 x 430 x 460 mm

Single phase

Weight 43 kg

Purchased 2014 for a small project.

Spare Blade is new not used.

Saw is in very good condition and mounted on a moveable base.

Dust Extractor in very good condition - the bag is stained through getting wet - the bag is still in good condition however.