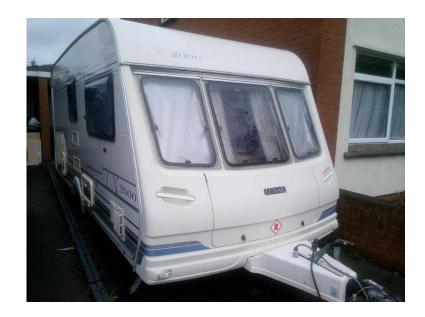

## Lunar LX2000 2 (2,200 GBP)

Location **South West, Somerset** https://www.freeadsz.co.uk/x-542157-z

2. Berth, H&C. Cassette toilet.3 way fridge. Blown air heating. Shower. Lightweight. Great condition inside and out. Easy to tow.

£2200. Tel. 07707704621 077077046...(click to reveal full phone)

|                    |        |                    |        |                    |        |                    |        |                    |        | 飂                  |        |                    |        |                    | 迴               | 製料                 | 總統     |                    |        |
|--------------------|--------|--------------------|--------|--------------------|--------|--------------------|--------|--------------------|--------|--------------------|--------|--------------------|--------|--------------------|-----------------|--------------------|--------|--------------------|--------|
|                    | 22 W   |                    |        |                    | 72.00  |                    |        |                    | ***    |                    | 66-86  | (n = 7             |        | (n) =              | <del>2</del> ** | OI T               |        |                    |        |
| https://ww<br>57-z | Lun             | https://ww<br>57-z | Lun    | https://ww<br>57-z | Lun    |
| w.freead           | iar    | w.freead           | าลา    | w.freead           | ar     | w.freead           | ıar             | w.freead           | ar     | w.freead           | ar     |
| sz.co.uk/x-5       | LX2000 | sz.co.uk/x-5       | LX2000 | lsz.co.uk/x-5      | LX2000 | sz.co.uk/x-5       | LX2000 | sz.co.uk/x-5       | LX2000 | sz.co.uk/x-5       | LX2000 | lsz.co.uk/x-5      | LX2000 | sz.co.uk/x-5       | LX2000          | sz.co.uk/x-5       | LX2000 | sz.co.uk/x-5       | LX2000 |
| 421                | 2      | 5421               | Ν      | 5421               | N      | 5421               | N      | 5421               | 2      | 5421               | N      | 5421               | Ν      | 5421               | 8               | 5421               | N      | 6421               | N      |