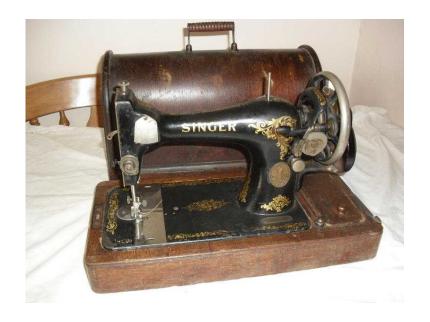

## **Vintage Singer Sewing Machine (30 GBP)**

Location **South West, Wiltshire** https://www.freeadsz.co.uk/x-542171-z

Lovely old vintage Singer Sewing MachineComplete with wooden carrying case Some slight damage to case (doesn't attach to sewing machine base)