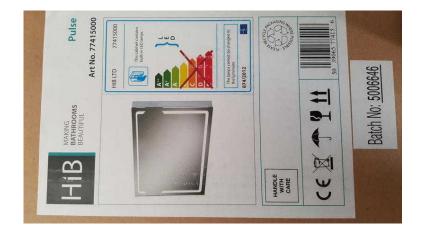

## IBM bathroom mirrors item77415000 blue tooth (200 GBP)

Location **East Midlands, Derbyshire** https://www.freeadsz.co.uk/x-542215-z

Brand new all boxed total of 8 mirrors Max retail on these are £392 Price offer at low £200