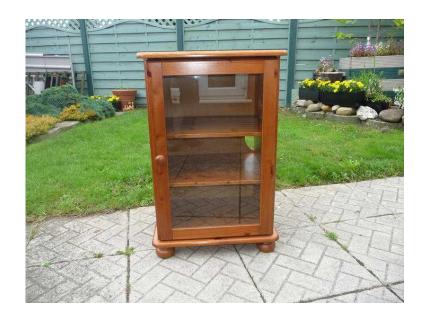

## **SOLID PINE HI FI CABINET OR DISPLAY CABINET (30 GBP)**

Wales, Gwent Location https://www.freeadsz.co.uk/x-542328-z

£30.o.n.offer size 32in high/21in wide/17in deep/ two shelves fully ajustable nice and clean no smokers or pets in lovely cond could be used as display cabinet collection only sorry will not