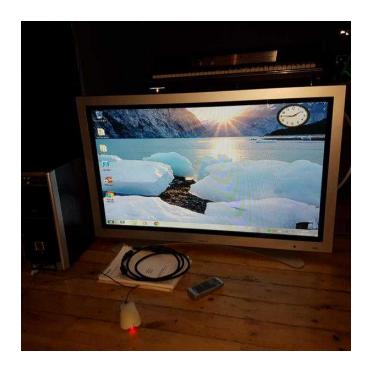

## Computer Monitor Plasma 42 Inch Hitachi (75 GBP)

Location **South East, East Sussex** https://www.freeadsz.co.uk/x-542332-z

Large plasma screen computer monitor. Very good condition. With remote and user manual. Can also be used as a TV with a sky box etc. Cost nearly 2000 pounds! It is quite heavy but I can help you load.