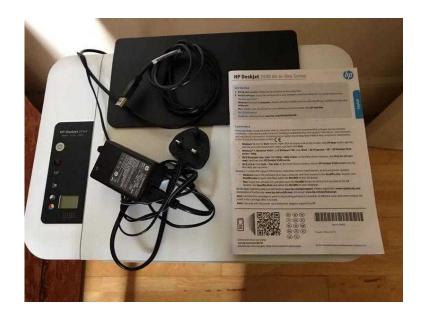

## **HP Deskjet 2544 Printer - Print Scan Copy (25 GBP)**

Location **South East, Middlesex** https://www.freeadsz.co.uk/x-542341-z

HP Deskjet 2544 Printer - Print Scan Copy
The cartridge for black ink needs to be replaced.
Very well maintained. Not required. Hence selling it.
With user manual and a pack of 300 Printer paper.
Collection only. Great.