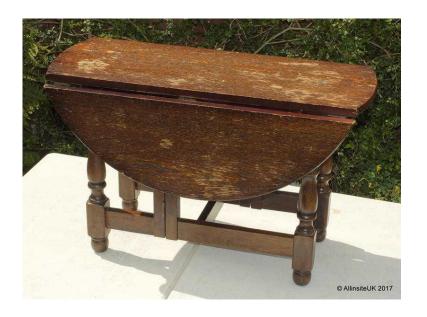

## Solid wood drop leaf Coffee Side Table - dark oak varnish finish 1980s (26 GBP)

Location **West Midlands, West Midlands** https://www.freeadsz.co.uk/x-542348-z

I have owned this folding side table from new when it was purchased back in the early 1980s.

It is of good quality construction and will last for many years to come. Unfortunately we do not now have the room for it even when folded as my partner is moving in with her furniture and she has a coffee table that was made by her late father so would like to keep that one instead.

The top could do with a rub down and re-varnish or stain. I would be happy to do that to a high standard for you prior to collection for an additional £20 if that were something that you would like done.

Dimensions: 76cm Radius, 47cm Height, 32cm width when leafs lowered.

As is stands I would be looking for £26 ovno

Collection only or possibility of free local deliver to some areas, just ask.

Please take a look at my other items for sale here... usually around 100 available