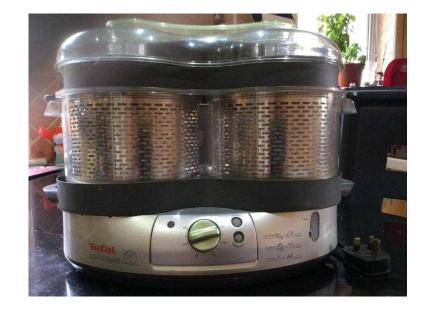

## **Tefal Vita Cuisine (15 GBP)**

Location **East of England, Bedfordshire** https://www.freeadsz.co.uk/x-542395-z

Tefal Vita Cuisine with 3 separate units and vitamin booster switch to preserve 50% more vitamins - used couple of times so as good as