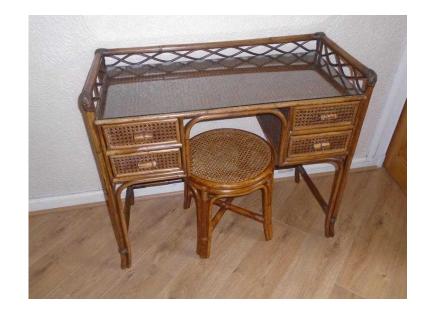

## study desk and stool (55 GBP)

Location **Scotland, Renfrewshire** https://www.freeadsz.co.uk/x-542420-z

study desk and stool 1960 ish £55 engraved mirror £30 retro dinner set 18 piece £25 vintage bicycle £120 o.n.o gas and electric cookers / washing machine can