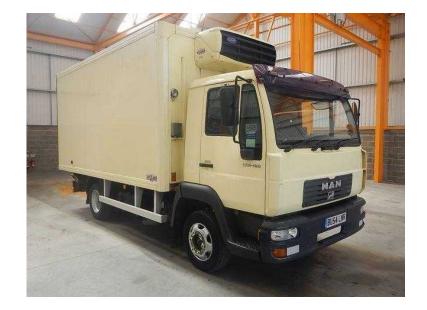

## MAN LE 150 2005 (2,950 GBP)

Location **East Midlands, Nottinghamshire** https://www.freeadsz.co.uk/x-542431-z

Registration Number BU54 LNR, Chassis Number WMAL332205Y145316, First Registered 10.02.2005, £2,950.00, MAN LE Series Day Cab C/w Twin Passenger Seats. MAN 180 Bhp Turbo Air To Air Charge Cooled Euro 3 Engine. ZF 6 Speed Syncromesh Gearbox. MAN Single Reduction Drive Axle. Steel Drive Axle Suspension. Gray And Adams 15Ft Insulated Fridge/Freezer Body C/w Insulated Barn Doors. Dhollandia 1000 Kg Tuckaway Taillift. Internal Height 6Ft 8ins. Rear Aperture 6Ft 8ins. Aluminium Side Guard Safety Rails. Exterior Sunvisor. Borbet Aluminium Wheels. EBS Disc Braking System. Grammer Air Suspended Drivers Seat. Electric Passenger Window. Heated Mirrors. 12v Auxiliary Power Socket. Interior Image, Adjustable Headlight Level Control. Adjustable Steering Column. Clarion RDS Radio CD/Player. Cruise Control. Plated Weight 7,500 Kgs. Design Weight 7,500 Kgs. Vehicle Height 3.3 Mtrs. Vehicle Width 2.5 Mtrs. Vehicle Length 6.6 Mtrs. Tested Until End September 2015. Mileage As Shown 624,657 Kms. #BU54 LNR 1 #BU54 LNR 2, #BU54 LNR 3 #BU54 LNR 4, #BU54 LNR 5 #BU54 LNR 6, #BU54 LNR 7,