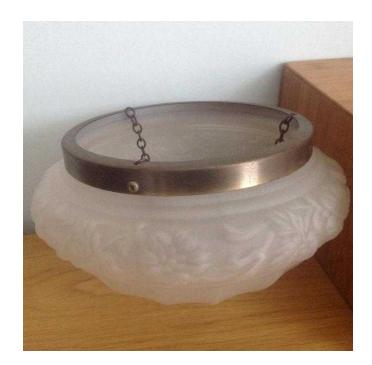

## Ornate glass light shade with chains. (15 GBP)

Location **South East, West Sussex** https://www.freeadsz.co.uk/x-542444-z

A beautiful glass light shade with chains, would adorn any.

| rnate<br>ains. |  |
|----------------|--|
| glass          |  |
| light          |  |
| shade          |  |
|                |  |