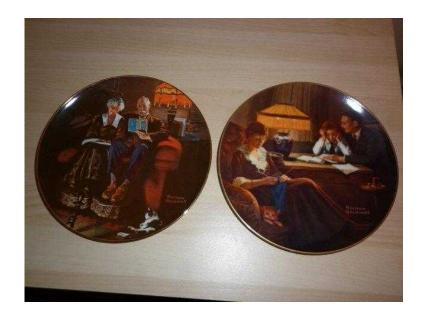

间线间

PLATES - Father's Help - third in limited edition series; Evening's Ease - 4th in limited edition series, in as new condition, both with Certificate of Authenticity, original paperwork, in box. Price per plate £15 or 2 = &pound.