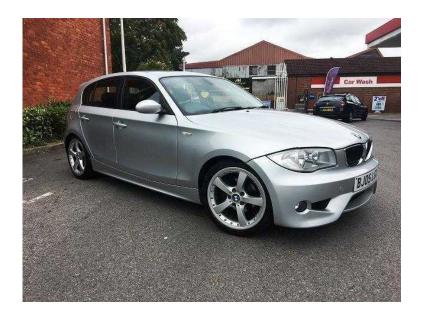

## BMW 1 Series 2005 (2,995 GBP)

Location South West, Wiltshire https://www.freeadsz.co.uk/x-542820-z

VERY NICE 118 SPORT WITH JUST 72,000 MILES, FULL SERVICE HISTORY AND A NEW MOT. DRIVES VERY WELL INDEED, NICE SPEC INCLUDES SPLIT RIM ALLOYS, CLIMATE CONTROL AND SPORTS SEATS. Upgrades Front Armrest, Lumbar Support for Driver/Passenger, Metallic Paint, 6 months warranty, Next MOT due 30/06/2018, Full service history, Black Cloth interior, Standard Features Climate Control, In Car Entertainment (Radio/CD), Alloy Wheels (16in), Electric Windows (Front), Computer (Driver Information System), Alarm, Air Bag Passenger, Air Bag Driver, Anti-Lock Brakes, Electric door mirrors, Folding rear seats, Height adjustable drivers seat, Power steering, Remote central locking, Front Fog Lights, Sports seats. 5 seats, Metallic Silver, Experian auto check clear, ABS, Air Conditioning, Alloy Wheels, CD Player, Central Locking, Climate Control, Electric Windows, Power Assisted Steering, Drivers Airbag, Passenger Airbag, Auxiliary Heating, Adjustable Steering, Electric Adjustable Seats, Electric Mirrors, Engine Immobiliser, Metallic Paint, Parking Sensors, Radio, Traction Control, Full Service History, MOT, V5 Registration Document, Body Coloured Bumpers, Speakers ABS, Alarm, Traction Control, Central Locking, Remote Central Locking, Power Steering, Air Conditioning, Climate Control, Electric Windows, CD Player, Electric Mirrors, Sports Seats, Radio, Folding Rear