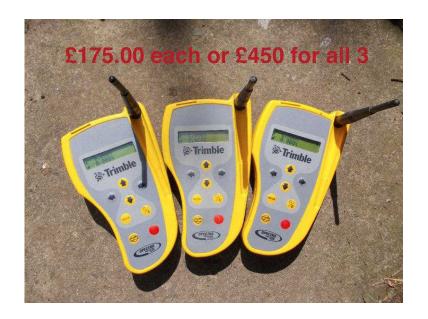

## Remotes For TrimbleSpectra GL722, GL742 amp GL762 (175 GBP)

East of England, Hertfordshire Location https://www.freeadsz.co.uk/x-542864-z

**OPEN TO OFFERS!!!** 

RC703 Remotes For Trimble/Spectra GL722, GL742 & GL762 grade lasers.

£175.00 each or £450 for all 3

These are refurbished by myself, a trained Trimble service engineer. All have been tested and are working 100% and in good condition. They retail at £572.00.

|   |   |   | <b>%</b> |  |
|---|---|---|----------|--|
| 0 | 7 | - | <b>a</b> |  |