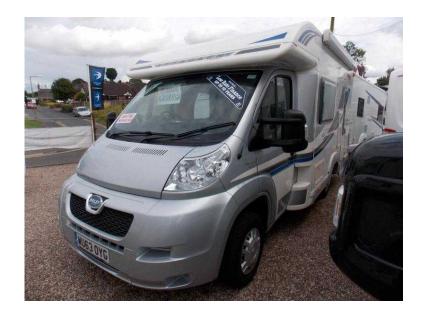

## Bailey Approach SE 620 2013 (35,995 GBP)

Location West Midlands, Herefordshire https://www.freeadsz.co.uk/x-542886-z

AEG are proud to present this 'exceptional and low mileage' Bailey Approach 620 SE 2 Berth Motorhome!

The lovely and immaculate specification includes: Swivel Cab Seats, Cab Air Conditioning, opposing Lounge Sofas (that make your Double Bed) with Reading Lights, loose Floor Mats, large Wardrobe with lower Shelving, Microwave, End Kitchen with a rectangular Thetford stainless-steel sink with a chopping board to fit over it and a removable, plastic draining board instead of an integral drainer. Alongside is the Thetford Midi Prima cooker with a four-gas-burner, auto-ignition Hob under a glass lid, and separate Grill and Oven.

To the rear corner is the Washroom with a seperate Shower, Vanity Mirror and Cupboard, Swivel Toilet, Sink & Toilet Roll Holder.

This superb example is finished externally with an Awning, Reverse Camera and a Bike Rack.

To include on sale: A Habitation Service and 12 months Premium Motorhome Warranty.

Competitive finance available for up to 'Ten Years!'

Buy from 'Swift's 2017 Motor Dealer of the Year!'

|                                                                                                                                                                                                                                                                                                                                                                                                                                                                                                                                                                                                                                                                                                                                                                                                                                                                                                                                                                                                                                                                                                                                                                                                                                                                                                                                                                                                                                                                                                                                                                                                                                                                                                                                                                                                                                                                                                                                                                                                                                                                                                                                  | https://www.freeadsz.co.uk/x-5428 86-z  Bailey Approach SE 620 2013  Bailey Approach SE 620 2013 |
|----------------------------------------------------------------------------------------------------------------------------------------------------------------------------------------------------------------------------------------------------------------------------------------------------------------------------------------------------------------------------------------------------------------------------------------------------------------------------------------------------------------------------------------------------------------------------------------------------------------------------------------------------------------------------------------------------------------------------------------------------------------------------------------------------------------------------------------------------------------------------------------------------------------------------------------------------------------------------------------------------------------------------------------------------------------------------------------------------------------------------------------------------------------------------------------------------------------------------------------------------------------------------------------------------------------------------------------------------------------------------------------------------------------------------------------------------------------------------------------------------------------------------------------------------------------------------------------------------------------------------------------------------------------------------------------------------------------------------------------------------------------------------------------------------------------------------------------------------------------------------------------------------------------------------------------------------------------------------------------------------------------------------------------------------------------------------------------------------------------------------------|---------------------------------------------------------------------------------------------------------------------------------------------------------------------------------------------------------------------------------------------------|
| anted<br>A particular of the control o | ailey Approach SE 620 201 ps://www.freeadsz.co.uk/x-542: -z ailey Approach SE 620 201 ailey Approach SE 620 201                                                                                                                                   |
| Part exchange w                                                                                                                                                                                                                                                                                                                                                                                                                                                                                                                                                                                                                                                                                                                                                                                                                                                                                                                                                                                                                                                                                                                                                                                                                                                                                                                                                                                                                                                                                                                                                                                                                                                                                                                                                                                                                                                                                                                                                                                                                                                                                                                  | Bailey Approach SE 620 2013  https://www.freeadsz.co.uk/x-5428                                                                                                                                                                                    |
|                                                                                                                                                                                                                                                                                                                                                                                                                                                                                                                                                                                                                                                                                                                                                                                                                                                                                                                                                                                                                                                                                                                                                                                                                                                                                                                                                                                                                                                                                                                                                                                                                                                                                                                                                                                                                                                                                                                                                                                                                                                                                                                                  | Bailey Approach SE 620 2013  https://www.freeadsz.co.uk/x-5428 86-z                                                                                                                                                                               |
|                                                                                                                                                                                                                                                                                                                                                                                                                                                                                                                                                                                                                                                                                                                                                                                                                                                                                                                                                                                                                                                                                                                                                                                                                                                                                                                                                                                                                                                                                                                                                                                                                                                                                                                                                                                                                                                                                                                                                                                                                                                                                                                                  | Bailey Approach SE 620 2013  https://www.freeadsz.co.uk/x-5428 86-z                                                                                                                                                                               |
|                                                                                                                                                                                                                                                                                                                                                                                                                                                                                                                                                                                                                                                                                                                                                                                                                                                                                                                                                                                                                                                                                                                                                                                                                                                                                                                                                                                                                                                                                                                                                                                                                                                                                                                                                                                                                                                                                                                                                                                                                                                                                                                                  | Bailey Approach SE 620 2013  https://www.freeadsz.co.uk/x-5428 86-z                                                                                                                                                                               |
|                                                                                                                                                                                                                                                                                                                                                                                                                                                                                                                                                                                                                                                                                                                                                                                                                                                                                                                                                                                                                                                                                                                                                                                                                                                                                                                                                                                                                                                                                                                                                                                                                                                                                                                                                                                                                                                                                                                                                                                                                                                                                                                                  | Bailey Approach SE 620 2013  https://www.freeadsz.co.uk/x-5428                                                                                                                                                                                    |