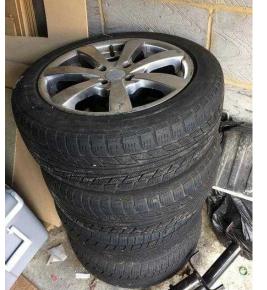

https://www.freeadsz.co.uk/x-5429 21-z

CITROEN TYRES

ß

WINTER

Location South East, East Sussex https://www.freeadsz.co.uk/x-542921-z

FULL SET OF WINTER TYRES CITREON C3 PICASSO Full Set of winter tyres for Citreon C3 Picasso.Collection