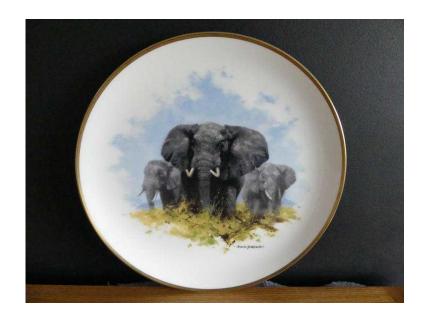

## **Elephant - The David Shepherd Wildlife Collection, commissioned by Spink (10 GBP)**

South West, Avon Location https://www.freeadsz.co.uk/x-542924-z

## COLLECTION ONLY PLEASE.

David Shepherd's Elephant is one in a series of eight plates entitled 'The David Shepherd Wildlife Collection'.

The edition is limited to 25,000 collections worldwide commissioned by Spink modern Collections and made by Josiah Wedgwood.

This plate measures eleven inches diameter and the edition number is 24272.

It has a gold rim and is in excellent condition.

This plate comes with a Certificate of Authenticity

I have 2 of these plates for sale