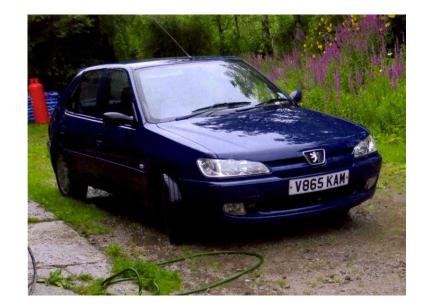

## Peugeot 306 Blue (550 GBP)

Location **South West, Cornwall** https://www.freeadsz.co.uk/x-542952-z

This Peugeot 306 has 8 months MOT with full service history, new rear tires, new alternator and has just had a full service. Great reliable car, inspection most welcome.