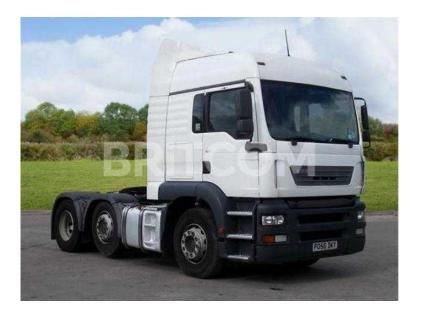

## ERF ECT 2006 (50 GBP)

Location Yorkshire and the Humber, North Yorkshire https://www.freeadsz.co.uk/x-543006-z

Make: ERF, Model: ECT 11.42, Registration No: PO56 DKY, Year: 2006, Mileage: 621490 Kms, Cab Type: LX Cab, Location: Market,