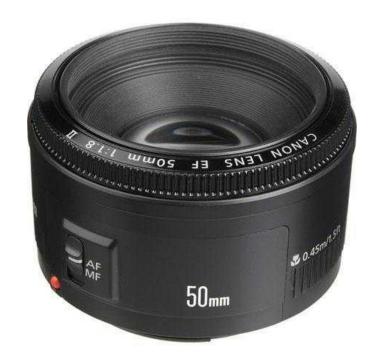

Model: Canon EF 50 mm f/1.8 II Lens

This Lightweight, Compact Portrait Lens, in Excellent Condition, is superb for delivering sharp shots with beautifully blurred backgrounds. Makes an Ideal Gift for beginners or students.