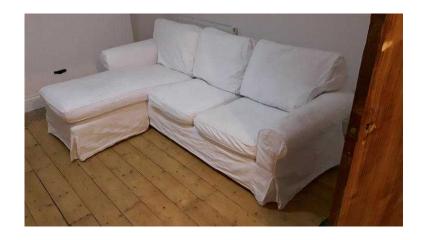

## Ikea Sofa and Chaise Longue Model EKTORP Colour Blekinge white (95 GBP)

Location Wales, Gwent https://www.freeadsz.co.uk/x-543024-z

Ikea Sofa and Chaise Longue

Model: EKTORP

Colour: Blekinge white

Article no: 198.738.51

http://www.ikea.com/gb/en/products/sofas-armchairs/fabric-sofas/ektorp-two-seat-sofa-and-chaise-longue-blekinge-white-spr-19873851/

The cover is easy to keep clean as it is removable and can be machine washed.

Key features The cover is easy to keep clean as it is removable and can be machine washed. You can place the chaise longue section to the left or right of the sofa, and switch whenever you like. Seat cushions filled with high resilience foam and polyester fibre wadding give comfortable support for your body, and easily regain their shape when you get up. Reversible back cushions filled with polyester fibres provide soft support for your back and two different sides to wear. A range of coordinated covers makes it easy for you to give your furniture a new look. Assembled size

Width: 252 cm Height: 88 cm Min. depth: 88 cm