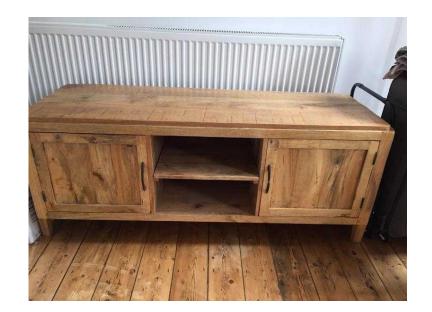

## **Distressed wood cabinet (120 GBP)**

Location London, London https://www.freeadsz.co.uk/x-543025-z

Excellent condition
Beautiful piece of furniture
Solid wood
Two large cupboards either side with shelves in centre

Height 61cm Length 152cm Depth 50

| 282. | Distressed                | wood      | cabinet  |
|------|---------------------------|-----------|----------|
|      | https://www.freea<br>25-z | adsz.co.u | k/x-5430 |
|      | Distressed                | wood      | cabinet  |
|      | https://www.freea<br>25-z | adsz.co.u | k/x-5430 |
|      | Distressed                | wood      | cabinet  |
|      | https://www.freea<br>25-z | adsz.co.u | k/x-5430 |
|      | Distressed                | wood      | cabinet  |
|      | https://www.freea<br>25-z | adsz.co.u | k/x-5430 |
|      | Distressed                | wood      | cabinet  |
| 回線   | https://www.freea         | adsz.co.u | k/x-5430 |
|      | Distressed                | wood      | cabinet  |
|      | https://www.freea<br>25-z | adsz.co.u | k/x-5430 |
|      | Distressed                | wood      | cabinet  |
|      | https://www.freea<br>25-z | adsz.co.u | k/x-5430 |
|      | Distressed                | wood      | cabinet  |
|      | https://www.freea<br>25-z | adsz.co.u | k/x-5430 |
|      | Distressed                | wood      | cabinet  |
|      | https://www.freea         | adsz.co.u | k/x-5430 |
|      | Distressed                | wood      | cabinet  |
|      | https://www.freea<br>25-z | adsz.co.u | k/x-5430 |