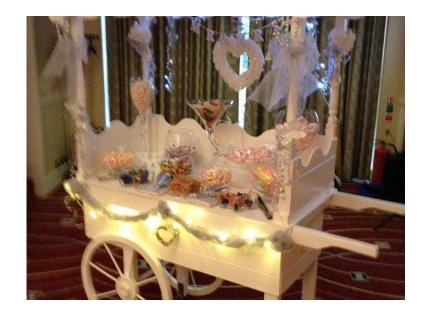

## Candy Cart (400 GBP)

Location **South East, Kent** https://www.freeadsz.co.uk/x-543065-z

candy cart, 20 different pieces of glassware, 6 different coloured roofs and a variety of different coloured

| Candy  https://www.freeadsz.co.uk/x | https://www.freeadsz.co.uk/x | 213<br>222 | https://www.freeadsz.co.uk/x | 7 | https://www.freeadsz.co.uk/x<br>65-z |      |              | Candy | https://www.freeadsz.co.uk/x | Candy | https://www.freeadsz.co.uk/x | Candy | https://www.freeadsz.co.uk/x<br>65-z | Candy | https://www.freeadsz.co.uk/x<br>65-z | Candy | https://www.freeadsz.co.uk/x | Candy |  |
|-------------------------------------|------------------------------|------------|------------------------------|---|--------------------------------------|------|--------------|-------|------------------------------|-------|------------------------------|-------|--------------------------------------|-------|--------------------------------------|-------|------------------------------|-------|--|
| Cart<br>co.uk/x-5430                | co.uk/x-5430                 | Cart       | Carr<br>co.uk/x-5430         | ) | co.uk/x-5430                         | Cart | co.uk/x-5430 | Cart  | co.uk/x-5430                 | Cart  | co.uk/x-5430                 | Cart  | co.uk/x-5430                         | Cart  | co.uk/x-5430                         | Cart  | co.uk/x-5430                 | Cart  |  |