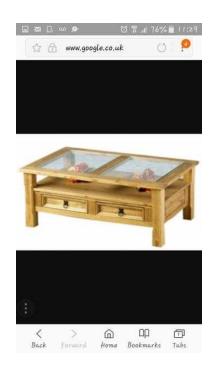

## Corona glass top coffee table (40 GBP)

Location **South East, Surrey** https://www.freeadsz.co.uk/x-543093-z

Good condition, drawers work perfectly, few small scratches on wood but nothing obvious. HAPPY TO ACCEPT OFFERS ON PRICE just need it gone as don't have space for