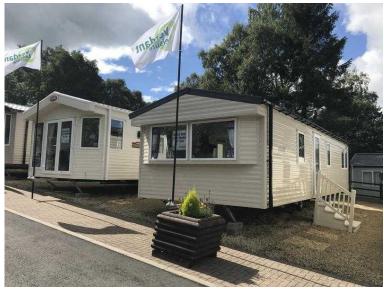

## Managers Special on Heather View Leisure Park (29,995 GBP)

Location North, Northumberland

https://www.freeadsz.co.uk/x-543128-z

\*\*Manager's Special\*\*

Holiday Home Ownership - Stanhope DL13 0DE

**Brand New** 

Willerby Mistral 2017 35' x 12' 2 Bedroom

Fantastic brand new, double glazed and centrally heated holiday home. The Mistral has 2 very spacious bedrooms and a lovely modern kitchen and dining area.

This is a superb caravan for anyone looking at a fist time purchase and who thinks that NEW is best. Great value for money for a brand-new caravan. A compact and cosy holiday home that is easy to keep warm and will therefore allow you to enjoy the long 12-month season in comfort.