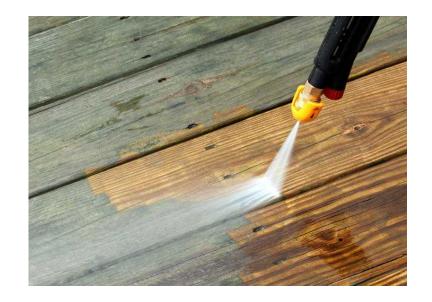

## **NECESSITY OF PRESSURE WASHING**

Location **South West, Gloucestershire** https://www.freeadsz.co.uk/x-543129-z

Pressure washing also known as power washing is a cleaning process used primarily on houses and other buildings although it can be used on other surfaces such as concrete. This washing process involves spraying the desired surface with a mechanical sprayer that shoots out water much faster and more powerfully than a regular hose. As, the water sprayed out of pressure washer comes out so fast and powerfully so it is extremely efficient in cleaning the exterior of a home.

It preserves the existing value of our home and can even increase it by removing all dirt, dust, grease, and harmful contaminants which can cause our home to disrepair. Soft water pressure washing clears away all the mold and muddy grime from the roof top and does away with any accumulated reserves of water that could absorb into the root and cause rot. Also by eliminating the dust and grime from the outside walls power washing makes the paint on our house looks brighter and prevents it from chipping further. A more delicate soft water pressure washing can also work great.