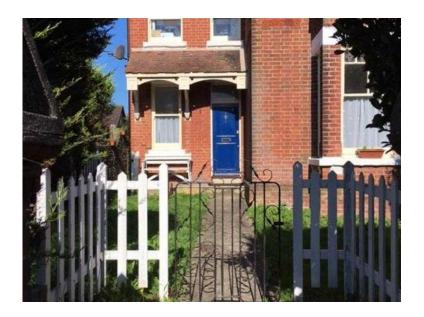

## STUDIO FLAT TO RENT IN LITTLEHAMPTON (550 GBP)

Location South East, West Sussex

https://www.freeadsz.co.uk/x-543208-z

Unusual ground floor unfurnished studio flat to let in a character Edwardian house offering good sized accommodation and gas fired central heating. The studio is entirely self-contained with it's own original Edwardian front entrance door. The studio overlooks it's own private garden with an allocated parking place at the rear of the house. The spacious studio room is newly decorated and overlooks the garden through very large original sash windows with stained glass decorative panels. There is a separate sunny double aspect kitchen with modern units and a shower room withshower, toilet and washbasin. The location is excellent being a few minutes walk from the station, the town and the river walks, bars and restaurants.