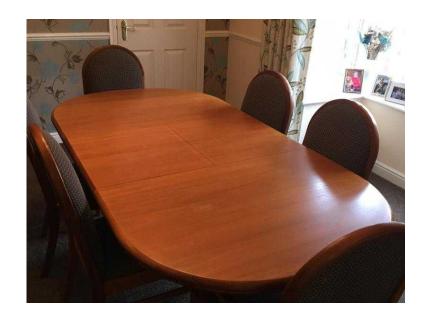

## **SUTCLIFFE TEAK DINING TABLE 6 CHAIRS (150 GBP)**

Location **South West, Avon** https://www.freeadsz.co.uk/x-543345-z

Sutcliffe Furniture Teak Dining Room suite with extending table and 2 x Carver and 4 x upholstered chairs.

Table width closed - 142 cms

Fully extended (by internal mechanism) 194 cms

Table in good condition, chairs have some scratches from wear and tear.

Buyer to.

|          | SUTCLIFFE TEAK DINING<br>TABLE 6 CHAIRS   |
|----------|-------------------------------------------|
|          | https://www.freeadsz.co.uk/x-5433<br>45-z |
|          | SUTCLIFFE TEAK DINING<br>TABLE 6 CHAIRS   |
|          | https://www.freeadsz.co.uk/x-5433<br>45-z |
|          | SUTCLIFFE TEAK DINING<br>TABLE 6 CHAIRS   |
|          | https://www.freeadsz.co.uk/x-5433<br>45-z |
|          | SUTCLIFFE TEAK DINING<br>TABLE 6 CHAIRS   |
|          | https://www.freeadsz.co.uk/x-5433<br>45-z |
| <b>犯</b> | SUTCLIFFE TEAK DINING<br>TABLE 6 CHAIRS   |
|          | https://www.freeadsz.co.uk/x-5433<br>45-z |
|          | SUTCLIFFE TEAK DINING<br>TABLE 6 CHAIRS   |
|          | https://www.freeadsz.co.uk/x-5433<br>45-z |
|          | SUTCLIFFE TEAK DINING<br>TABLE 6 CHAIRS   |
|          | https://www.freeadsz.co.uk/x-5433<br>45-z |
|          | SUTCLIFFE TEAK DINING<br>TABLE 6 CHAIRS   |
|          | https://www.freeadsz.co.uk/x-5433         |
|          | SUTCLIFFE TEAK DINING<br>TABLE 6 CHAIRS   |
|          | https://www.freeadsz.co.uk/x-5433<br>45-z |
|          | SUTCLIFFE TEAK DINING<br>TABLE 6 CHAIRS   |
|          | https://www.freeadsz.co.uk/x-5433<br>45-z |