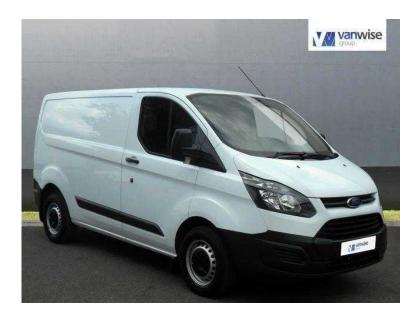

## Ford Transit Custom 2016 (16,500 GBP)

South East, Buckinghamshire https://www.freeadsz.co.uk/x-543387-z

Adjustable steering column, Easy fuel capless refuelling system, Ford Eco mode, Front and rear parking sensors, PAS, Seatbelt warning indicator, Second remote keyfob, SYNC Emergency Assistance, Trip computer,4 speakers,Audio controls mounted on steering wheel,Aux input socket,DAB radio/CD with SYNC, USB connection, 'Guide me home' headlights, Automatic lights and wipers, Body colour door and tailgate handles, Body coloured body side mouldings, Body coloured door mirrors, Body coloured front bumper, Body coloured rear bumpers, Daytime running lights, Electric front windows with one touch facility for driver and front passenger, Fixed bending lights, Front mud flaps, Headlamp levelling, Intermittent front wash/wipe,LH sliding side load door,Projector headlamps,Rear mudflaps,Static cornering lights,Tinted glass.Air conditioning and pollen filter.Assist handle.Courtesy light.Driver and passenger sunvisors with illuminated vanity mirrors, Driver's seat armrest, Drivers seat with lumbar adjust, Front passenger grab handle,Full width unglazed steel bulkhead with through load hatch,Glovebox with lid,Heated front seats. Height adjustable front headrests. Illuminated footwell, Leather gearknob, Leather steering wheel,Load area protection kit,Map reading lights,Moulded cab headlining,Recirculation heater,Rubber floor covering, Split folding backrest in passenger seat, Tie-down loops, Underseat storage compartment, 3 point seatbelts for all seats, Drivers airbag, Front outer passenger airbag with deactivation switch, Front seatbelt pretensioners, Height adjustable drivers seatbelt mount, Passenger seatbelt height adj, Auto locking on drive-away, Auto relocking, Configurable Unlocking, Power door dead locks, Remote central locking, Thatcham category 1 alarm, 2 12v sockets, ABS, Alternator - 150A, Configurable interior lighting/battery saver - 30 minutes, Diesel particulate filter, ESP + EBA, Power point, Roll stability control, Side wind mitigation, 16" alloy wheels with locking wheel nutsFord Transit Custom 2.0 TDCi 170ps