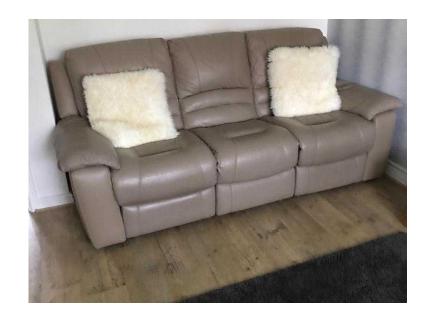

## One 3 seater leather electric recliner and one 2 seater leather manual recliner (400 GI

East Midlands, Northamptonshire Location https://www.freeadsz.co.uk/x-543446-z

baige colour 3 seater electric leather recliner 219cm width x 94cm depth x 80cm height . 2 seater manual recliner 159cm x 94cm x 80cm both same colour collection