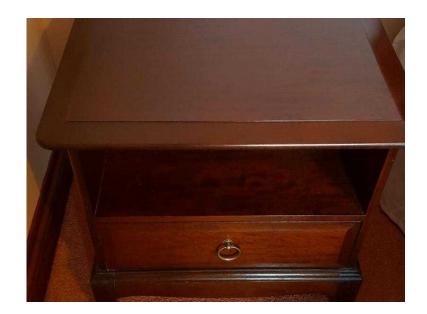

## PAIR STAG MINSTREL BEDSIDE TABLESSMALL CHESTS (50 GBP)

Wales, South Glamorgan Location https://www.freeadsz.co.uk/x-543462-z

Pair of Stag Minstrel Bedside Tables/Small Chest with single drawer 20ins wide x 20ins high x 18ins deep V.G.C. - tops have been covered with runners & glass to protect (not included). Owned for over 25 years! Quality furniture! £50 the pair **CASH ON COLLECTION** 