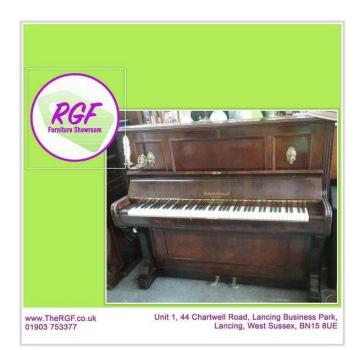

## **SALE NOW ON Beautiful Piano - Local Delivery Available (156 GBP)**

Location **South East, West Sussex** https://www.freeadsz.co.uk/x-543465-z

MASSIVE SALE NOW ON Sale Ends 31/8/17 Was £195 Sale price £156

Beautiful 'Collard & Collard London' Piano in good working order (all of the keys work). Has a unique feature of electric lights in a candle shape on, one of which is missing, otherwise overall in good condition. Local delivery is available from £65.

Measures H128cm W149cm D59cm (PC710)

SHOP AT THE SHOWROOM 5000 sq ft Showroom OPEN 7 days a week The Recycled Goods Factory, 44 Chartwell Rd, Lancing Business Park, BN15 8UE

\*\*\*\*The small print\*\*\*\*