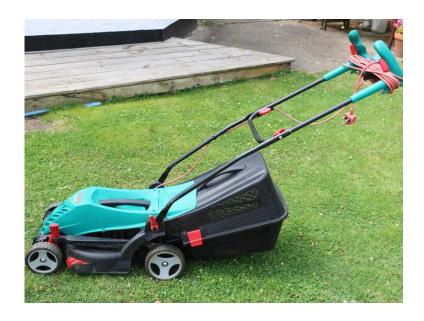

## **Bosch Lawn Mower, Excellent condition (50 GBP)**

Location South East, Kent

https://www.freeadsz.co.uk/x-543477-z

Excellent condition used Bosch Electric lawn mower.

The Bosch Rotak 37 Rotary Lawn Mower ensures exceptional cutting in all conditions on lawns up to  $400 \text{m} \hat{A}^2$  with its powerful 1400 watt motor. Its integrated Powerdrive motor ensures all the power you'll ever need, and up to 99% collection, to keep your lawn neat and tidy. This lawnmower has a new, 37cm, hardened precision blade, cutting heights between 2cm-7cm and innovative grass combs to ensure a clean, close-up cut. The Rotak 37 also has Ergoflex handles for effortless control, improved posture and reduced muscle strain whilst working, and a lightweight design to make mowing around obstacles a breeze. Has a back roller for stripped lawn.

Features: High speed motor for a powerdrive system that delivers effortless mowing, easy Quick Click set up with a fast and simple button set up for ease of use, ergoflex handles for improved posture, effortless control and reduced muscle strain whilst mowing, lightweight with foldable handles for easy storage and manoeuvrability.

Fuel type: Electric Power: 1400W Length of blade: 37cm Cutting width: 37cm

Cutting height range: 20mm - 70mm

Length of cord: 10m

Handle details: Ergoflex System