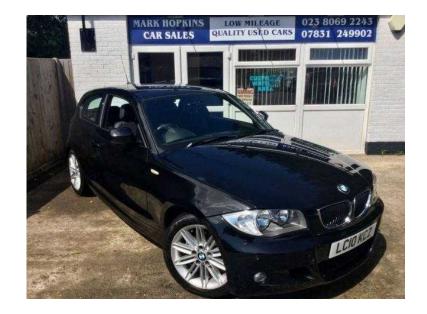

## **BMW 1 Series 2010 (8,995 GBP)**

Location South West, Isle Of Wight https://www.freeadsz.co.uk/x-543547-z

22180 MILES ONLY FSH.. JUST ONE LADY OWNER... FINISHED IN BEAUTIFUL BLACK METALLIC WITH GREY INTERIOR.. 17' ALLOYS. AIR CONDITIONING. STOP / START BUTTON. VOICE. BLUETOOTH. PRIVACY GLASS. FRONT & REAR PARKING SENSORS. ETC... BLACK, £8,995 Air Conditioning, Privacy Glass,