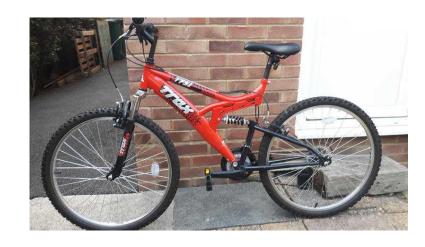

## trax mens bike (50 GBP)

Location South East, Surrey https://www.freeadsz.co.uk/x-543603-z

FF99AdSZ.....k

trax tfs1 mens mountain bike .hardly used.26 inch wheel.20 inch frame .18

| https://www.fre<br>03-z | trax     | https://www.fre<br>03-z |
|-------------------------|----------|-------------------------|----------|-------------------------|----------|-------------------------|----------|-------------------------|----------|-------------------------|----------|-------------------------|----------|-------------------------|----------|-------------------------|----------|-------------------------|
| eadsz.co.uk/x-543       | mens bik | eadsz.co.uk/x-5436      | mens bik | eadsz.co.uk/x-543       | mens bik | eadsz.co.uk/x-5436      |
| 0,                      | Φ        | 6                       | Ð        | െ                       | Ð        | ര                       | Φ        |                         | Ð        | 0,                      | Ð        | െ                       | Ø        | െ                       | Φ        | ത                       | Ø        | 0,                      |