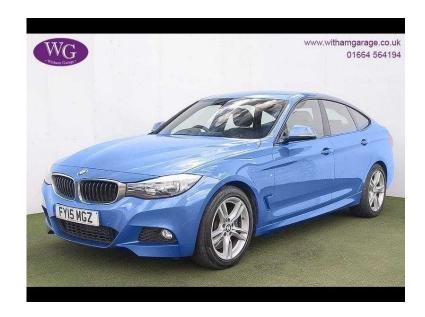

## **BMW 3 Series 2015 (20,995 GBP)**

Location East Midlands, Lincolnshire https://www.freeadsz.co.uk/x-543769-z

ABS, Immobiliser, Alarm, Traction Control, Remote Central Locking, Power Steering, Climate Control, Cruise Control, Full Leather, Electric Windows, CD Player, Satellite Navigation, Electric Mirrors, Parking Sensors, Auto Lighting, Radio, Bluetooth, DAB, USB