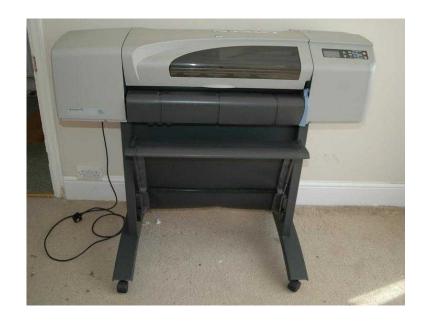

## HP DesignJet 500 24quot ink jet printer Large Format (225 GBP)

South East, East Sussex Location https://www.freeadsz.co.uk/x-543871-z

This is a large printer for use in producing architectural drawings or full colour posters etc. It comes complete with a stand, paper and ink. It is used but in good condition