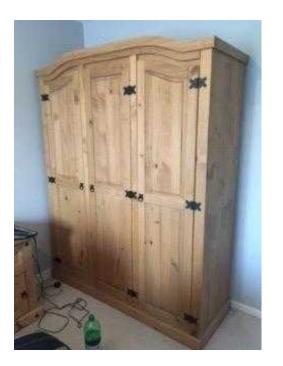

## Corona 3 Door Solid Pine Wardrobe With Arched Top (100 GBP)

Location **East Midlands, Nottinghamshire** https://www.freeadsz.co.uk/x-545391-z

Corona 3 door solid pine wardrobe - Cost over £200 new.

Wardrobe has been dismantled into skeleton structure when moving house.

All parts included, along with assembly instructions and spare parts - door hinges, handles etc.

Main parts of wardrobe still assembled from new so assembly for new buyer will be very straight forward and will only consist of shelves, doors, back, front and sides of wardrobe.

I have 2 of these for sale and will accept an offer if anybody wants both of them.

Individually £100 each, want both? Make me an offer I can't refuse....! Dimensions -

Length 56cm

Width 152cm