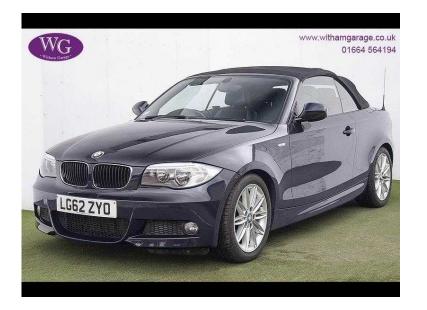

## BMW 1 Series 2012 (12,495 GBP)

Location **East Midlands, Leicestershire** https://www.freeadsz.co.uk/x-545396-z

ABS, Immobiliser, Alarm, Traction Control, Remote Central Locking, Air Conditioning, Half Leather, Electric Windows, CD Player, Electric Mirrors, Parking Sensors, Radio, USB