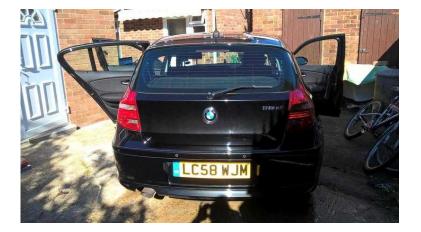

## BMW 1 Series 2009 EXCONDITIONS FSH (4,250 GBP)

Location South East, Surrey https://www.freeadsz.co.uk/x-545505-z

I'm selling my car BMW 2009 full service history has got all receipts and mot's .. I had it over 4yrs well looked after.

Has got 2 original keys, AC, ALARM Imboliser, remote CL, electric windows, electric mirror , back sensor etc...

1yr mot . £30 RD Tax a year. Very cheap to run. It's very clean in and outside.please don't hesitate to contact me for any more. .