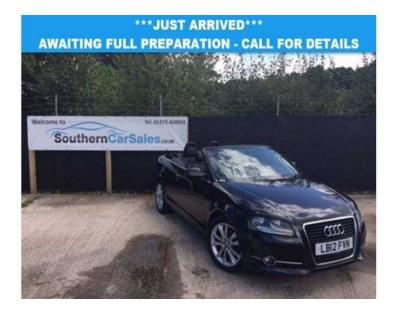

## Audi A3 2012 (10,500 GBP)

Location South East, West Sussex https://www.freeadsz.co.uk/x-545518-z

2012 12 AUDI A3 2.0 DIESEL SPORT CONVERTIBLE FINISHED IN METALLIC BLACK WITH A BLACK CLOTH ROOF & A FULL BLACK LEATHER INTERIOR. IT COMES WITH FULL AUDI SERVICE HISTORY WITH RECORDS AT 26K, 36K, 45K & 54K. THIS A3 CONVERTIBLE COMES FULLY INSPECTED WITH A LONG MOT WITH NO ADVISORIES. This is a lovely example of the A3 sport convertible featuring the 138bhp 2.0 TDi Diesel engine. It give a great drive on the road with great economy, achieving 70+ mpg on longer journeys & road tax costing just £30 per year! This sport has some lovely features including 17" Alloy Wheels, Dual Zone Climate Control, Electric Roof, Radio/CD Player, Electric Windows, Electric Mirrors, Full Leather & More. If you are looking for a car that offers great value & great fun motoring then this A3 Convertible is a must see... Electric Windows, Electric